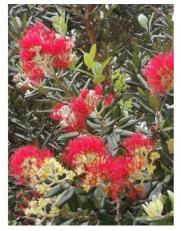

### **Short Description**

New Zealand Christmas tree. Brilliant red flowers in December. Useful for coastal shelter and hedges as well as specimen trees.

#### Description

Pohutukawa. New Zealand Christmas tree. Brilliant red flowers in December. Useful for coastal shelter and hedges as well as specimen trees.