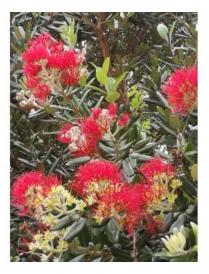

### **Short Description**

New Zealand Christmas tree. Brilliant red flowers in December. Useful for coastal shelter and hedges as well as specimen trees.

#### Description

Pohutukawa. New Zealand Christmas tree. Brilliant red flowers in December. Useful for coastal shelter and hedges as well as specimen trees.