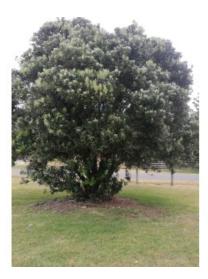

### **Short Description**

New Zealand Christmas tree. Brilliant red flowers in December. Useful for coastal shelter and hedges as well as specimen trees.

#### Description

Pohutukawa. New Zealand Christmas tree. Brilliant red flowers in December. Useful for coastal shelter and hedges as well as specimen trees.