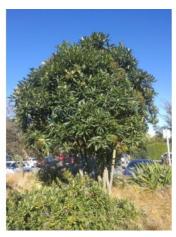

#### **Description**

Lancewood or horoeka. One of New Zealand's striking small trees. Long toothed leaves when young make this tree an outstanding landscape feature. Hardy, drought and wind resistant.