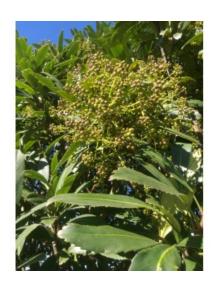

#### **Description**

Lancewood or horoeka. One of New Zealand's striking small trees. Long toothed leaves when young make this tree an outstanding landscape feature. Hardy, drought and wind resistant.