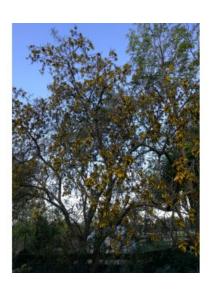

### **Short Description**

Graceful tree to 14m. Has showy yellow flowers in spring that attract tuis and bellbirds.

## **Description**

Big leaf kowhai. Graceful tree to 14m. Has showy yellow flowers in spring that attract tuis and bellbirds.