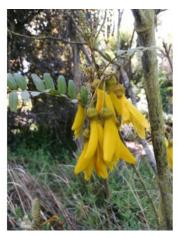

### **Short Description**

Graceful tree to 14m. Has showy yellow flowers in spring that attract tuis and bellbirds.

## **Description**

Big leaf kowhai. Graceful tree to 14m. Has showy yellow flowers in spring that attract tuis and bellbirds.