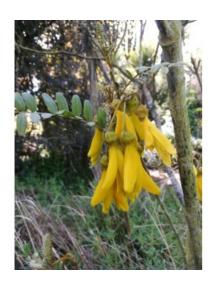

### **Short Description**

Graceful tree to 14m. Has showy yellow flowers in spring that attract tuis and bellbirds.

## **Description**

Big leaf kowhai. Graceful tree to 14m. Has showy yellow flowers in spring that attract tuis and bellbirds.