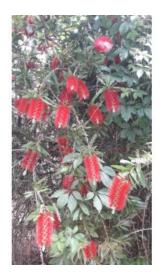

### **Short Description**

A vigorous plant with large red flowers. Tolerates windy and dry conditions.

#### **Description**

Weeping bottle brush. A vigorous plant with large red flowers. Tolerates windy and dry conditions.