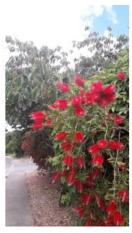

### **Short Description**

A vigorous plant with large red flowers. Tolerates windy and dry conditions.

#### **Description**

Weeping bottle brush. A vigorous plant with large red flowers. Tolerates windy and dry conditions.