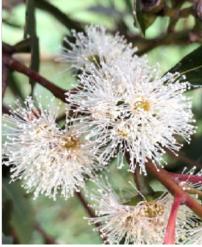

## Description

White-topped box. Fast growing durable timber for warmer areas, likes moist heavy soil.