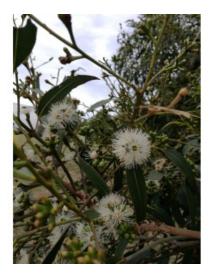

## Description

White-topped box. Fast growing durable timber for warmer areas, likes moist heavy soil.