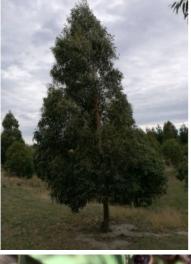

## Description

White-topped box. Fast growing durable timber for warmer areas, likes moist heavy soil.