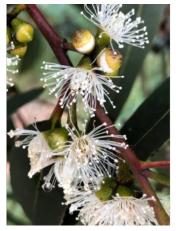

## Description

White-topped box. Fast growing durable timber for warmer areas, likes moist heavy soil.